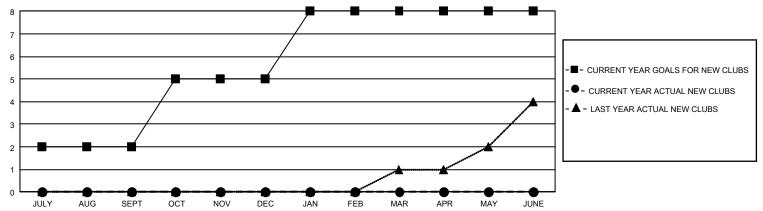

## GMT Constitutional Area 2, Group C

REPORT DOES NOT INCLUDE CLUBS IN UNDISTRICTED AREAS.

| Clubs                 |               |           |               | Members               |                         |                         |                                                    |
|-----------------------|---------------|-----------|---------------|-----------------------|-------------------------|-------------------------|----------------------------------------------------|
| RESULTS FOR 2021-2022 |               |           |               | RESULTS FOR 2021-2022 |                         |                         |                                                    |
| QUARTER               | NEW CLUB GOAL | NEW CLUBS | DROPPED CLUBS | QUARTER MEM           | IBER GROWTH NET<br>GOAL | MEMBER GROWTH<br>ACTUAL | DROPPED MEMBERS<br>ACTUAL (including<br>transfers) |
| JULY/AUG/SEPT         | 6             | 0         | 1             | JULY/AUG/SEPT         | 70                      | 27                      | 81                                                 |
| OCT/NOV/DEC           | 9             | 0         | 0             | OCT/NOV/DEC           | 70                      | 28                      | 13                                                 |
| JAN/FEB/MAR           | 9             | 0         | 0             | JAN/FEB/MAR           | 50                      | 0                       | 0                                                  |
| APR/MAY/JUNE          | 0             | 0         | 0             | APR/MAY/JUNE          | 35                      | 0                       | 0                                                  |

## GOALS AND ACTUAL NEW CLUBS CUMULATIVE