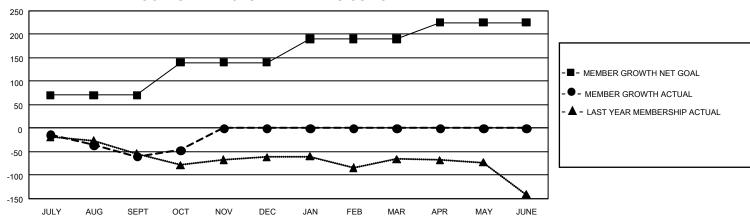

## GMT Constitutional Area 2, Group C

REPORT DOES NOT INCLUDE CLUBS IN UNDISTRICTED AREAS.

| Clubs                 |               |           |               | Members               |                         |                         |                                                    |
|-----------------------|---------------|-----------|---------------|-----------------------|-------------------------|-------------------------|----------------------------------------------------|
| RESULTS FOR 2021-2022 |               |           |               | RESULTS FOR 2021-2022 |                         |                         |                                                    |
| QUARTER               | NEW CLUB GOAL | NEW CLUBS | DROPPED CLUBS | QUARTER MEM           | IBER GROWTH NET<br>GOAL | MEMBER GROWTH<br>ACTUAL | DROPPED MEMBERS<br>ACTUAL (including<br>transfers) |
| JULY/AUG/SEPT         | 6             | 0         | 1             | JULY/AUG/SEPT         | 70                      | 27                      | 81                                                 |
| OCT/NOV/DEC           | 9             | 0         | 0             | OCT/NOV/DEC           | 70                      | 28                      | 13                                                 |
| JAN/FEB/MAR           | 9             | 0         | 0             | JAN/FEB/MAR           | 50                      | 0                       | 0                                                  |
| APR/MAY/JUNE          | 0             | 0         | 0             | APR/MAY/JUNE          | 35                      | 0                       | 0                                                  |

## GOALS AND ACTUAL MEMBERS CUMULATIVE

| DROPPED CLUBS: 1 |    | 30 CLUBS OF 165 ADDED 1 OR<br>MORE NEW MEMBERS | GENDER DISTRIBUTION                |                |  |
|------------------|----|------------------------------------------------|------------------------------------|----------------|--|
|                  |    |                                                | MALE                               | 2,363 (65.24%) |  |
|                  |    |                                                | FEMALE                             | 1,259 (34.76%) |  |
| DROPPED MEMBERS  |    |                                                | NON BINARY                         | 0 (0.00%)      |  |
| DECEASED         | 5  |                                                | PREFER NOT TO ANSWER               | 0 (0.00%)      |  |
| CLUB CANCELLED   | 0  |                                                | TOTAL FAMILY UNIT MEMBERS 667      |                |  |
| OTHER            | 89 | CLICK HERE FOR                                 |                                    |                |  |
| TOTAL            | 94 | CUMULATIVE MEMBERSHIP DATA                     | FAMILY MEMBERS PAYING HALF DUES 34 |                |  |